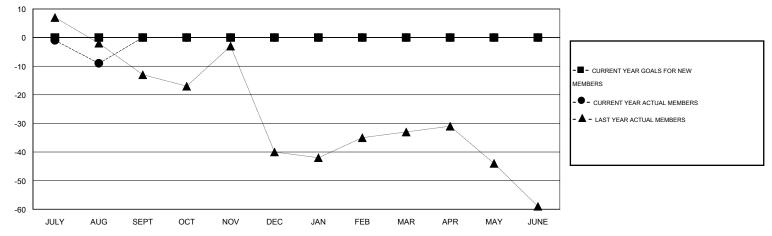

## LOCATION MAINE

 $\mathsf{GMT} \; \mathsf{CA} \; 1$ Clubs Members RESULTS FOR 2014-2015 RESULTS FOR 2014-2015 NEW CLUB ACTUAL NEW ACTUAL ACTUAL NET NEW MEMBER ACTUAL TOTAL ACTUAL ACTUAL NET QUARTER QUARTER GOAL CLUBS DROPPED GAIN/ GOAL MEMBERS DROPPED GAIN/ CLUBS LOSS MEMBERS LOSS ADDED 0 0 0 0 0 16 25 -9 JULY/AUG/SEPT JULY/AUG/SEPT 0 0 0 0 0 0 0 0 OCT/NOV/DEC OCT/NOV/DEC 0 0 0 0 0 0 0 0 JAN/FEB/MAR JAN/FEB/MAR 0 0 0 0 0 0 0 0 APR/MAY/JUNE APR/MAY/JUNE